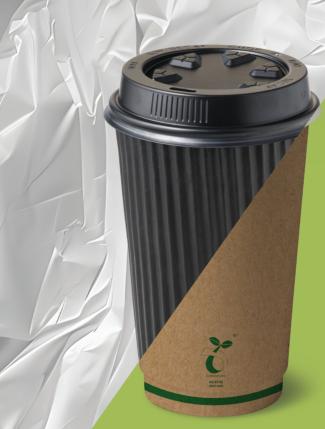

## IS IN YOUR HANDS.

We're now using compostable cups, so use the green bin. Better yet, bring your own reusable cup.

replacethewaste.sa.gov.au

**A BETTER WAY** 

TO TAKE AWAY.

We're now using compostable cups, so use the green bin. Better yet, bring your own reusable cup.