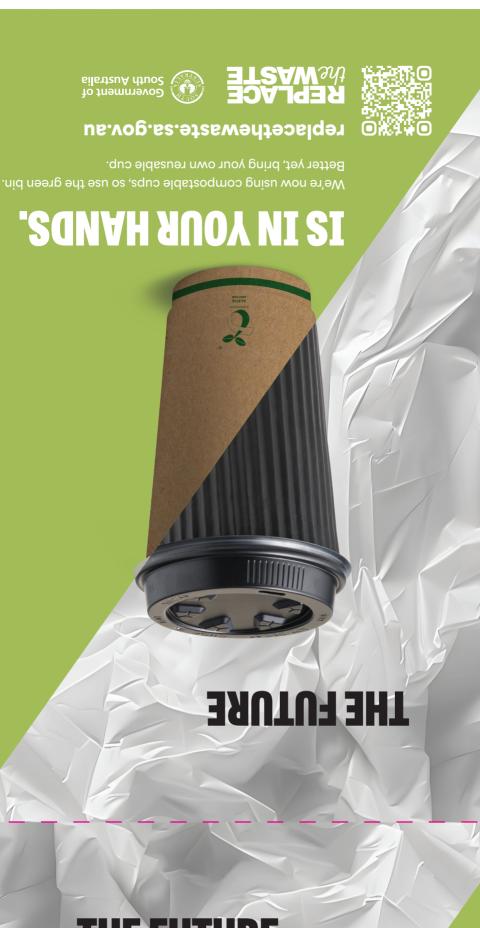

#### THE FUTURE

## IS IN YOUR HANDS.

We're now using compostable cups, so use the green bin. Better yet, bring your own reusable cup.

replacethewaste.sa.gov.au

**A BETTER WAY** 

TO TAKE AWAY.

We're now using compostable cups, so use the green bin. Better yet, bring your own reusable cup.

replacethewaste.sa.gov.au

We're now using compostable cups, so use the green bin. Better yet, bring your own reusable cup.