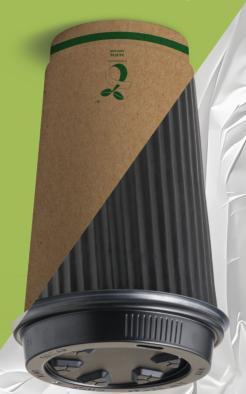

#### THE FUTURE

## IS IN YOUR HANDS.

We're now using compostable cups, so use the green bin. Better yet, bring your own reusable cup.

replacethewaste.sa.gov.au

**A BETTER WAY** 

TO TAKE AWAY.

We're now using compostable cups, so use the green bin. Better yet, bring your own reusable cup.