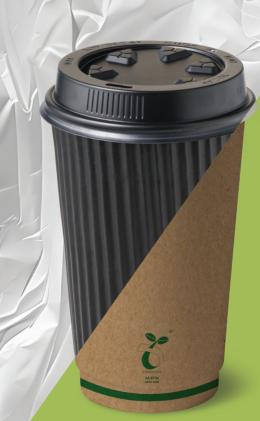

## IS IN YOUR HANDS.

We're now using compostable cups, so use the green bin. Better yet, bring your own reusable cup.

replacethewaste.sa.gov.au

**A BETTER WAY** 

TO TAKE AWAY.

We're now using compostable cups, so use the green bin. Better yet, bring your own reusable cup.